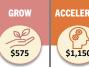

FOUNDATION **850** \$300

| 550            | \$300                             | \$5/5               | \$1,150                | \$2,300            | \$4,600    |
|----------------|-----------------------------------|---------------------|------------------------|--------------------|------------|
| (              | Contact the Chamb<br>& Not-For-Pi | er about discount   | □<br>ed membership rat | es for Association | S          |
|                | & Not-For-Pi                      | rofit Organizations | ; available for all T  | iers offered.      |            |
|                |                                   |                     |                        |                    |            |
|                |                                   |                     |                        |                    |            |
|                |                                   |                     |                        |                    |            |
|                |                                   |                     |                        |                    |            |
|                |                                   |                     |                        |                    |            |
|                |                                   |                     |                        |                    |            |
|                |                                   |                     |                        |                    |            |
|                |                                   |                     |                        |                    |            |
|                |                                   |                     |                        |                    |            |
|                |                                   |                     |                        |                    |            |
|                |                                   |                     |                        |                    |            |
|                |                                   |                     |                        |                    |            |
|                |                                   |                     |                        | 50%                |            |
|                |                                   |                     |                        | discount           |            |
|                |                                   |                     |                        | aioooaiit          |            |
|                |                                   |                     |                        |                    |            |
|                |                                   |                     |                        |                    |            |
|                |                                   |                     |                        | 1/4 pg.            | 1/2 pg.    |
|                |                                   |                     |                        | 7 . 1-2            | -/- 1-81   |
|                |                                   |                     |                        |                    |            |
|                |                                   |                     |                        | 6 mos/yr.          | 12 mos/yr. |
|                |                                   |                     |                        |                    |            |
|                |                                   |                     |                        |                    |            |
|                |                                   |                     | 2                      | 4                  | 8          |
|                |                                   |                     | 1/yr.                  | 2/yr.              | 4/yr.      |
|                |                                   |                     | 1/2 pg.                | 1 pg.              | 1 pg.      |
|                |                                   | \$50                | \$100                  | \$150              | \$200      |
|                |                                   |                     |                        | ***                | ***        |
|                |                                   |                     |                        |                    |            |
|                |                                   |                     |                        |                    |            |
|                |                                   |                     |                        |                    |            |
|                |                                   |                     |                        |                    |            |
|                |                                   |                     |                        |                    |            |
|                |                                   |                     |                        |                    |            |
|                |                                   |                     |                        |                    |            |
|                |                                   |                     |                        |                    |            |
|                |                                   |                     |                        |                    |            |
|                |                                   |                     |                        |                    |            |
|                |                                   |                     |                        |                    |            |
|                |                                   |                     |                        |                    |            |
|                |                                   |                     |                        |                    |            |
|                |                                   |                     |                        |                    |            |
|                |                                   |                     |                        |                    |            |
|                |                                   |                     |                        |                    |            |
|                |                                   |                     |                        |                    |            |
|                |                                   |                     |                        |                    |            |
|                |                                   |                     |                        |                    |            |
|                |                                   |                     |                        |                    |            |
|                |                                   |                     |                        |                    |            |
|                |                                   |                     |                        |                    |            |
|                |                                   |                     |                        |                    |            |
|                |                                   |                     |                        |                    |            |
|                |                                   |                     |                        |                    |            |
|                |                                   |                     |                        |                    |            |
|                |                                   |                     |                        |                    |            |
|                |                                   |                     |                        |                    |            |
|                |                                   |                     |                        |                    |            |
| <del>.</del> . | o time off!-                      | for Nov. I          | 0.40                   |                    |            |
| ounty; on      | e-time offering                   | TOT New Invest      | ors.                   |                    |            |